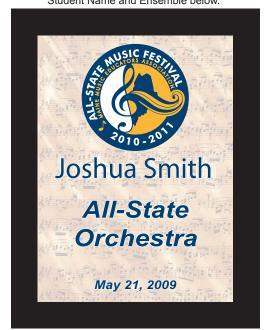

## Honor Plaque

8x10 inch wooden back with Full Color metal overlay. 2010 MMEA All-State logo at the top. Student Name and Ensemble below.

0