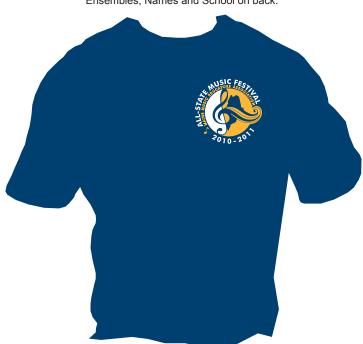

## All-State T Shirt

Navy with 2010 MMEA All-State Logo on the front. Ensembles, Names and School on back.